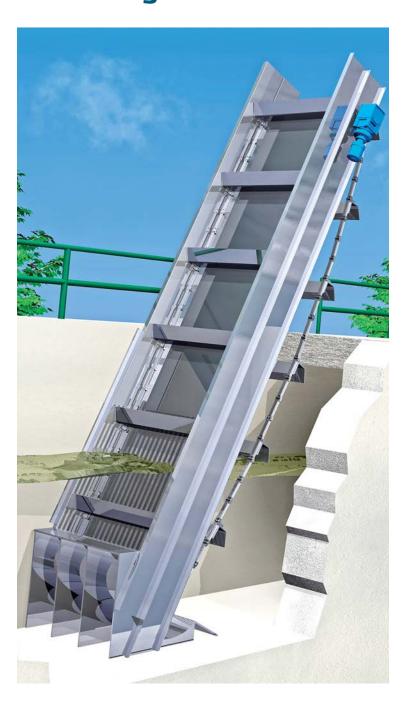

### Harvest FlexRake® Mechanically Cleaned Bar Screens

Ideal for open channel applications with debris that may be long, stringy, or matted in clumps, such as vegetation or rags. Front-clean, rear-return technology utilizes proven FlexLink™ technology to assure effective debris capture without entanglement or wrapping.

## Duperon® Harvest FlexRake®

#### **TYPICAL APPLICATIONS**

Channels with wrapping or clingy matting debris, aquatic vegetation, intakes on side of rivers with strong side currents. Open channels that require finer screenings. Post–treatment for algae harvesting in nitrogen and phosphorus removal applications.