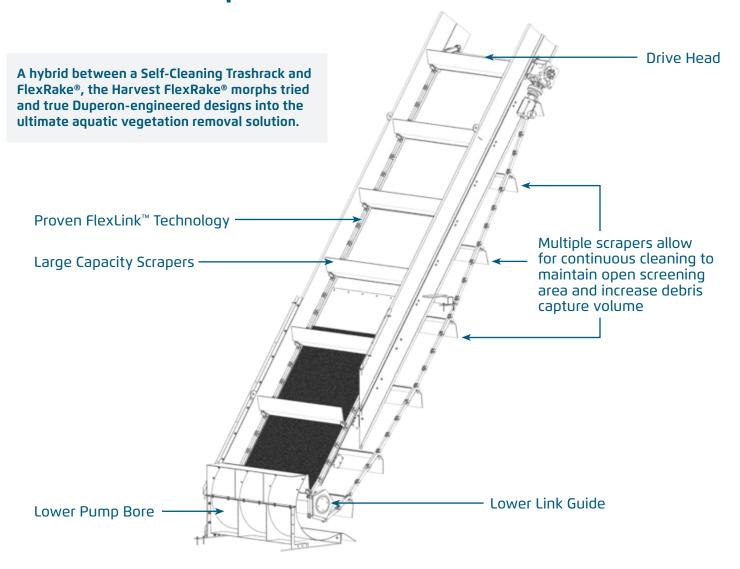

### Harvest FlexRake® Mechanically Cleaned Bar Screens

Ideal for open channel applications with debris that may be long, stringy, or matted in clumps, such as vegetation or rags. Front-clean, rear-return technology utilizes proven FlexLink™ technology to assure effective debris capture without entanglement or wrapping.

- Lower Pump Bore Design ensures Mechanical Engagement and Eliminates Debris Bypass
- Ideal for Applications with Side Currents, Backflow or Channel Turbulence
- Unique Scraper Engagement Eliminates Debris Wrapping, Tangling and Allows for Easy Discharge
- Robust Lifting Capacity -Customized to Debris and Application
- Maintenance-Free Lower Bearing for the Life of the Equipment

## Duperon® Harvest FlexRake®